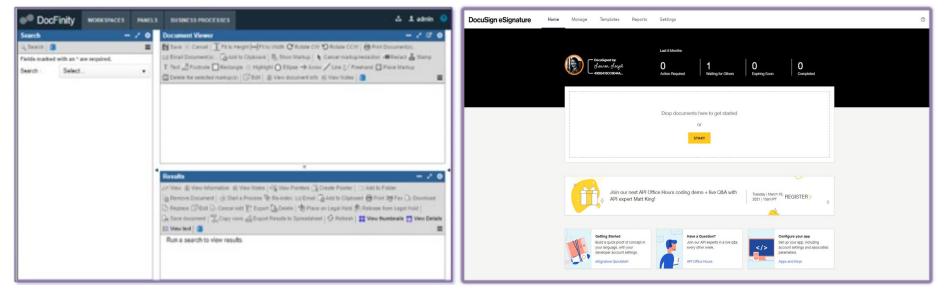

#### EDM provides the following enterprise services:

- > Document Management System (DMS): powered by DocFinity, enables your department to ensure compliance, security, and longevity of UW business records while offering increased efficiency and efficacy to our partners.
- > eSignatures: powered by DocuSign, is available free of charge to current UW staff and faculty for UW business purposes. eSignatures offers the ability to Send, Receive, and Manage signed documents.

### UW DMS currently holds more than **2 million documents**...

### ...and supports over **100 record retention schedules**!